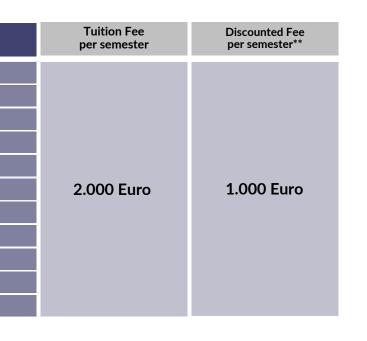

### BACHELOR

Software Engineering (WT & NT\*)

| Faculty of Management Sciences                                                                                                                                                                                                                                                                                                                                                                          | Tuition Fee<br>per semester | Discounted Fee<br>per semester** |
|---------------------------------------------------------------------------------------------------------------------------------------------------------------------------------------------------------------------------------------------------------------------------------------------------------------------------------------------------------------------------------------------------------|-----------------------------|----------------------------------|
| Aviation ManagementBusiness AdministrationPolitical Science and Public AdministrationInternational RelationsInternational Business and EntrepreneurshipInternational Trade and LogisticsManagement Information SystemsEconomics and Finance                                                                                                                                                             | 2.000 Euro                  | 1.000 Euro                       |
| Faculty of Engineering                                                                                                                                                                                                                                                                                                                                                                                  |                             |                                  |
| Computer EngineeringSoftware EngineeringCyber Security EngineeringArtificial Intelligence EngineeringAviation Systems and Technologies EngineeringIndustrial EngineeringManagement Engineering                                                                                                                                                                                                          | 2.000 Euro                  | 1.000 Euro                       |
| Faculty of Health Sciences                                                                                                                                                                                                                                                                                                                                                                              |                             |                                  |
| Exercise and Sports Sciences<br>Exercise and Sports Sciences for People with Disabilities<br>Health Management<br>Cosmetology<br>Psychology                                                                                                                                                                                                                                                             | 2.000 Euro                  | 1.000 Euro                       |
| Faculty of Law                                                                                                                                                                                                                                                                                                                                                                                          |                             |                                  |
| Law                                                                                                                                                                                                                                                                                                                                                                                                     | 2.000 Euro                  | 1.000 Euro                       |
| MASTER                                                                                                                                                                                                                                                                                                                                                                                                  |                             |                                  |
| Institute of Graduation Education                                                                                                                                                                                                                                                                                                                                                                       | Tuition Fee<br>per semester | Discounted Fee<br>per semester** |
| <ul> <li>Physical Activity Health and Sports (WT &amp; NT*)</li> <li>Aviation Systems and Technologies (WT &amp; NT*)</li> <li>Business Administration (MBA - WT &amp; NT*)</li> <li>Engineering Management (WT &amp; NT*)</li> <li>Quality and Compliance Assessment Engineering (WT &amp; NT*)</li> <li>Health Management (WT &amp; NT*)</li> <li>Cybersecurity Engineering (WT &amp; NT*)</li> </ul> | 2.000 Euro                  | 1.000 Euro                       |

### \*WT & NT: With Thesis & Non-Thesis

\*\*Discounted fee per semester: It is special for referenced students (from authorization agencies, fairs and institutional agreements) in our promotional period.